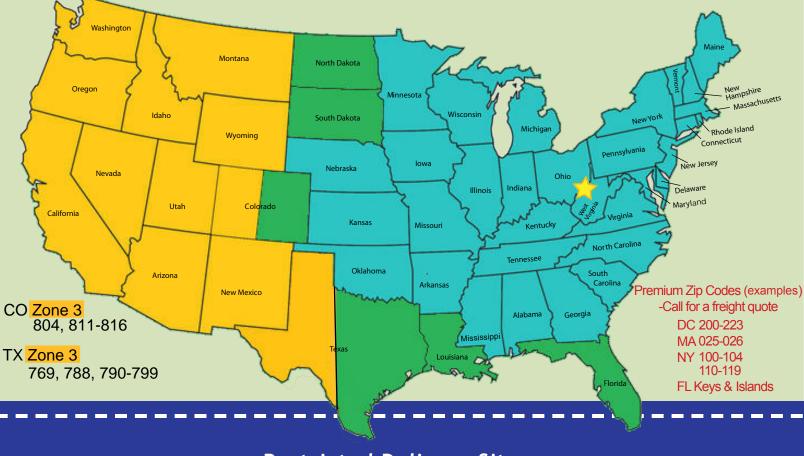

## Zone 1 States: AL, AR, CT, DE, GA, IL, IN, IA, KS, KY, ME, MD, MA, MI, MN, MS, MO, NE, NH, NJ, NY, NC, OH, OK, PA, RI, SC, TN, VT, VA, WV, WI

### Zone 2 States: CO\*, FL, LA, ND, SD, TX\* (Eastern CO, Central & Eastern TX)

#### Zone 3 States: AZ, CA, CO<sup>\*</sup>, ID, MT, NV, NM, OR, TX<sup>\*</sup>, UT, WA, WY (Western CO, Western TX) Call for Freight quote.