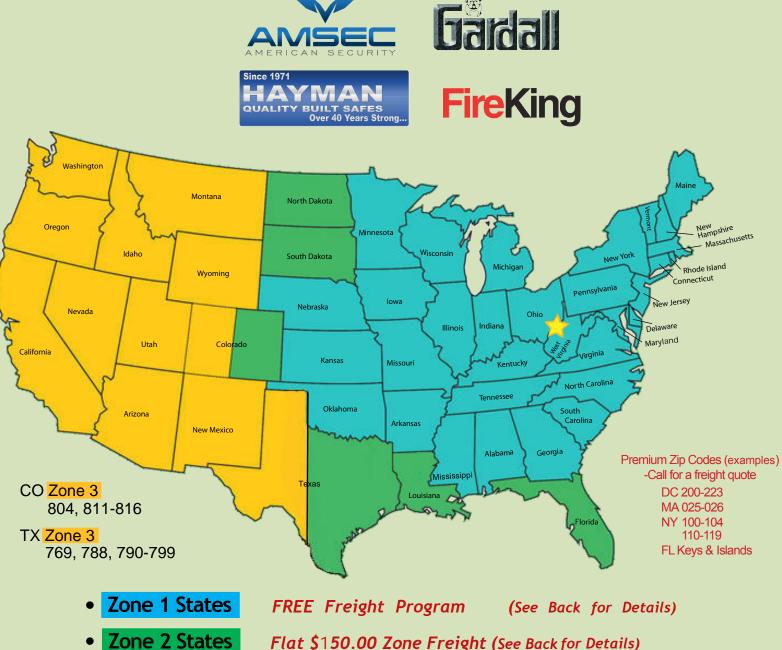

## Zone 1 States: AL, AR, CT, DE, GA, IL, IN, IA, KS, KY, ME, MD, MA, MI, MN, MS, MO, NE, NH, NJ, NY, NC, OH, OK, PA, RI, SC, TN, VT, VA, WV, WI

### Zone 2 States: CO\*, FL, LA, ND, SD, TX\* (Eastern CO, Central & Eastern TX)

#### Zone 3 States: AZ, CA, CO<sup>\*</sup>, ID, MT, NV, NM, OR, TX<sup>\*</sup>, UT, WA, WY (Western CO, Western TX) Call for Freight quote.